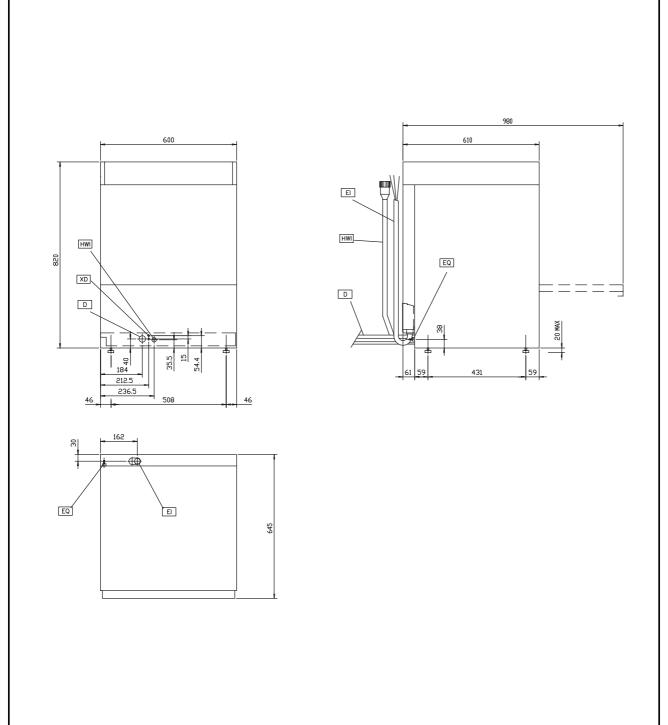

865574<br>922166<br>864050<br>864005<br>864005                     | 867002<br>867007<br>867006<br>867016<br>864004<br>864218<br>864012<br>864017<br>864015<br>864002<br>864001<br>865574<br>922166<br>864050<br>864005                     | 867002<br>867007<br>867006<br>867016<br>864004<br>864218<br>864027<br>864017<br>864015<br>864002<br>864001<br>865574<br>922166<br>864050<br>864005 | 867007<br>867006<br>867016<br>867016<br>864004<br>864007<br>864017<br>864015<br>864002<br>864001<br>865574<br>922166<br>864050<br>864005<br>864005                     | 867002<br>867007<br>867006<br>867016<br>864004<br>864218<br>864027<br>864017<br>864015<br>864002<br>864001<br>865574<br>922166<br>864005<br>864005           |

Subject to change without notice

400140, 400149, 400041, 400146, 400144, 400141





|                                         | NUC1<br>400140 | NUC1DP<br>400141 | NUC3<br>400144 | NUC3DP<br>400146 | NUC3DD<br>400041 | NUC1DP60<br>400149 |
|-----------------------------------------|----------------|------------------|----------------|------------------|------------------|--------------------|
| LEGEND                                  |                |                  |                |                  |                  |                    |
| D - Water drain                         | 40 mm          | 20.5mm           | 40 mm          | 20.5mm           | 20.5mm           | 20.5mm             |
| EI - Electrical connection              | 230 V, 1N, 50  | 230 V, 1N, 50    | 400 V, 3N, 50  | 400 V, 3N, 50    | 400 V, 3N, 50    | 230 V, 1N, 60      |
| EQ - Equipotenti