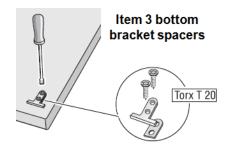

- 1. Nails for accessories (not for US variants)
- 2. Velcro wooden door panel mounting strips
- 3. Wooden panel mounting bracket spacers (for dishwashers with rubber panels only)
- 4. Wooden panel mounting brackets
- 5. Inner door / wooden panel mounting bracket screws
- 6. Long wooden door panel screws
- 7. Washers for water pipe adapters (not for US variants)
- 8. Water pipe adapters (not for US variants)