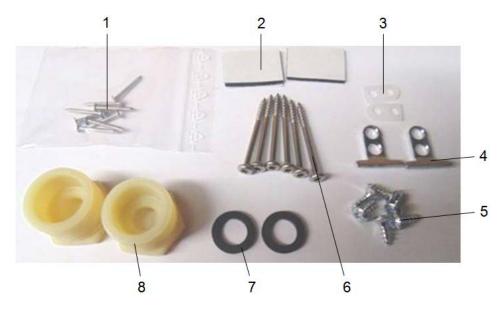

## EN Identifying 00618833 parts bag items

Parts bag **00618833** can be used for installing wooden door panels for fully integrated dishwashers as well as some accessories. It includes the following parts:

- 1. Nails for accessories (not for US variants)
- 2. Velcro wooden door panel mounting strips
- 3. Wooden panel mounting bracket spacers (for dishwashers with rubber panels only)
- 4. Wooden panel mounting brackets
- 5. Inner door / wooden panel mounting bracket screws
- 6. Long wooden door panel screws
- 7. Washers for water pipe adapters (not for US variants)
- 8. Water pipe adapters (not for US variants)