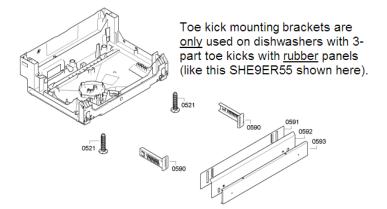

- 1. Nails for accessories (not for US variants)
- 2. Velcro wooden door panel mounting strips
- 3. Wooden panel mounting bracket spacers (for dishwashers with rubber panels only)
- 4. Wooden panel mounting brackets
- 5. Inner door / wooden panel mounting bracket screws
- 6. Long wooden door panel screws
- 7. Washers for water pipe adapters (not for US variants)
- 8. Water pipe adapters (not for US variants)